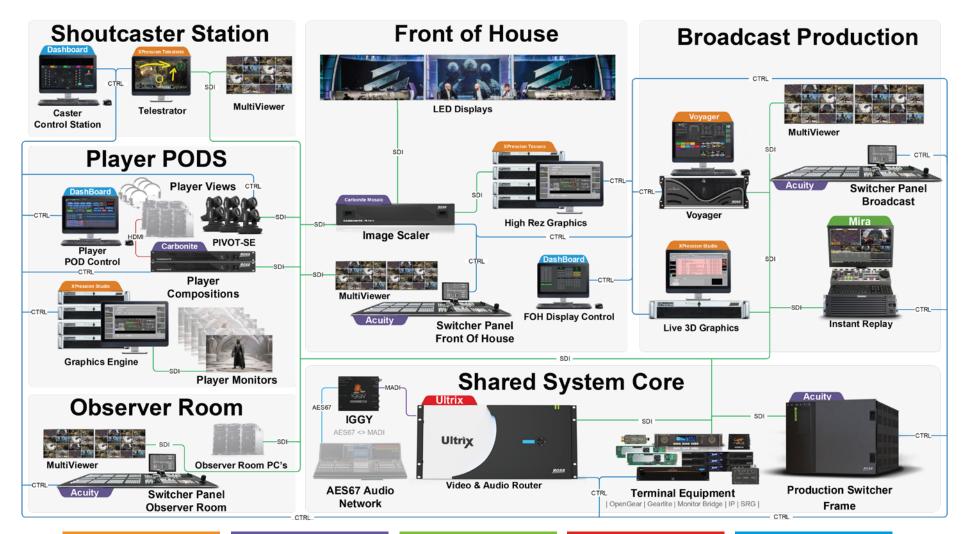

# Unify the production

Ross solutions provide more efficient use of equipment and simplified operation supporting the key elements you need including Shoutcaster, Player Pods, Observer Rooms, Player Streams, Front of House screens and Broadcast & Streaming outputs.