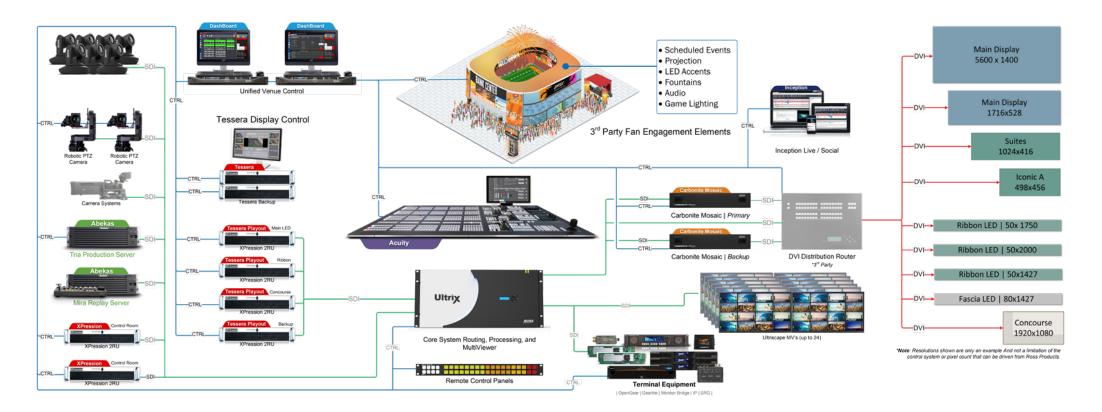

# Go big

The Ross venue solution has the ability to feed infinite canvas sizes across multiple screen formats of various sizes and custom shapes - all pixel perfect.

#### **Facility Control System**

- · Unified Venue Control: video production, LED Display, and game day elements
- · Customizable user interfaces (unique per operator position / function)
- RossTalk and native API support protocols to Ross and 3rd party systems

### **Live Event Management System**

- · Collaborative tool to manage gameday rundowns
- Built-in messaging and alerts
- · Engage fans with photos, videos and polls from social media
- · Link the publishing of social media content to game events
- Increase and track sponsorship opportunities
- · Local and cloud hosted options

### **Real-time 3D Motion Graphics**

- Single Solution: insert GFX, LED display GFX, clips / effects, concourse branding L-Bar, Telestration, augmented reality & unlimited canvas / resolution support with Tessera
- · HDR capable
- from single to 4 channel systems with license
- RossTalk and native API integration to DashBoard

### **Mira Replay Servers**

- Feature rich, intuitive operation
- Dual user configurations Playback over network on multiple
- Mira's
- 1080p native | Super slow mo

- Lightning fast clip recalls
- Robust hardware
- Multiple codec support

### **Acuity Production Switcher**

- Unmatched devices control of Ross and 3<sup>rd</sup> parties
- Up to 8.5 MEs. Up to 9 control panels
- Input and output HDR conversion
- Quadlink UHD and 12gb/s SDI
- Raptor based IP Gateway support

### Large Screen Video Image Processor

- 20.736,000 Pixels)
- Up to 10 discreet canvases
- · Low latency (1 frame delay)
- · 36 inputs x 22 outputs
- 5 layers per canvas
- Internal media playback
- RossTalk protocol support