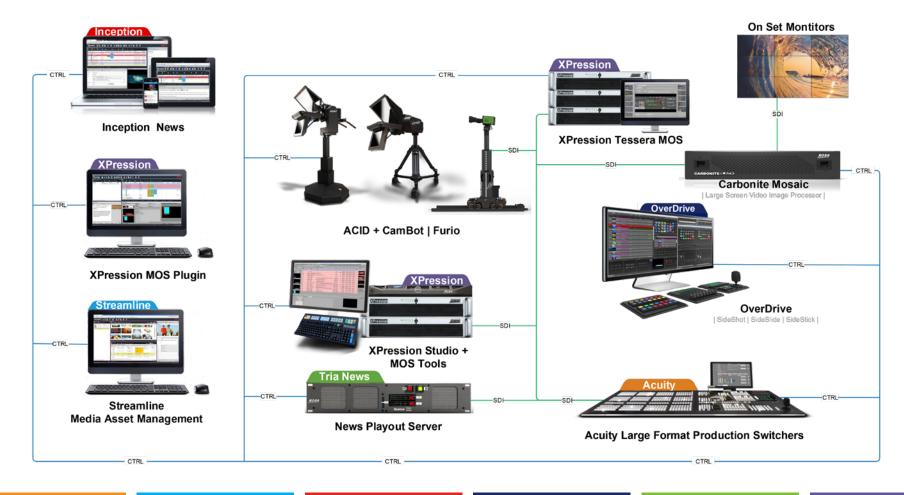

#### **Acuity Production Switcher**

- Up to 8 MEs for the most demanding news productions
- · Largest choice of Ross and 3rd party device control
- Works great with OverDrive APC
- Robust hardware with multiple panel and frame options

#### **Asset Management System**

- Browser based access everywhere
- Search and download assets from third party media libraries
- Work Order Management and placeholders for asset requests
- Manage and move files between storage locations
- Integrates with XPression, Tria News and Inception
- Local and cloud hosted options available

#### News Computer System

- Browser based access everywhere
- Robust Assignment Manager for tracking events and ideas
- Built-in messaging and alerts
- · Search and publish to social media and the web
- · MOS integration with Ross and 3rd party devices
- · Story-centric workflows and robust user permissions
- Local and cloud hosted options

#### **Automated Production Control**

- · Gain the consistency and efficiency of automated news production
- Control all devices for flawless production execution
- Full MOS integration
- Control both Ross and 3<sup>rd</sup> party devices

## **TRIA NEWS**

- **News Playout Server** Built for news production
- Multiple codec support
- · MOS compliant when paired with Streamline
- 1 input and 4 outputs
- · Integrates with SAN storage

## **XPRESSION**

- **Real-time 3D Motion Graphics** · Stunning graphics to enhance your news production
- · Powerful yet easy to use
- Full MOS integration
- Software-defined to add channels and features as needed