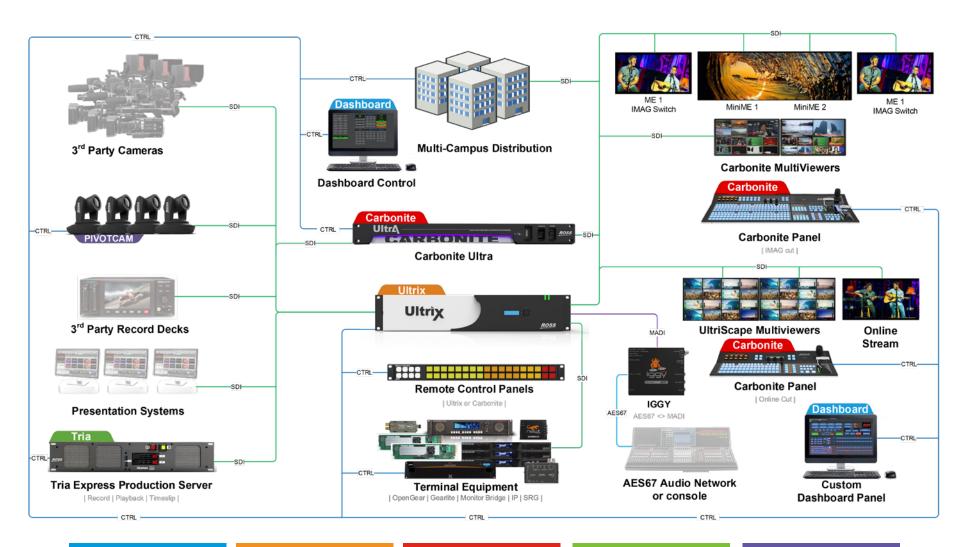

# Make it easy

The Ross House of Worship production solution with unified device control is easy to set up and intuitive to use. Realize expert productions from your volunteer community.

### **DASHBOARD**

#### **Facility Control System**

- Included Mac | PC | Linux Software
- Control Ross devices on the network
- Monitor devices across campus networks
- Build custom panels for simplified workflow controlling multiple devices simultaneously

### **ULTRIX**

#### 16x - 144x UHD Routing Platform

- 1RU 5RU frame size
- Full audio matrix including audio shuffling and non-blocking MADI integration
- Software-Defined MultiViewers and frame syncs to easily grow the video system
- · Ćlean switch on every output
- DashBoard control + RossTalk integration

#### **CARBONITE**

#### 1 - 3 ME Production Switcher

- Multiple frame and panel sizes & DashBoard software control
- Up to 3 control surfaces per frame
- Full ME's and MiniME with Multi-Screen capabilities pairs perfectly with Pro Presenter
- Powerful custom controls
- $\boldsymbol{\cdot}$  Easy to learn and volunteer-friendly

#### **TRIA**

#### **Production Server**

- Hardware base video server for frame accurate playback with multiple channels of audio
- Rock solid recording capabilities
- Time slip capabilities for multi-campus production
- Automate control through DashBoard and / or Carbonite

### **PIVOT**

#### **Pivot PTZ Camera**

- · Cost effective PTZ camera
- Control from DashBoard and Carbonite production switchers
- Crystal clear images from High Resolution sensor
- Fast recall times