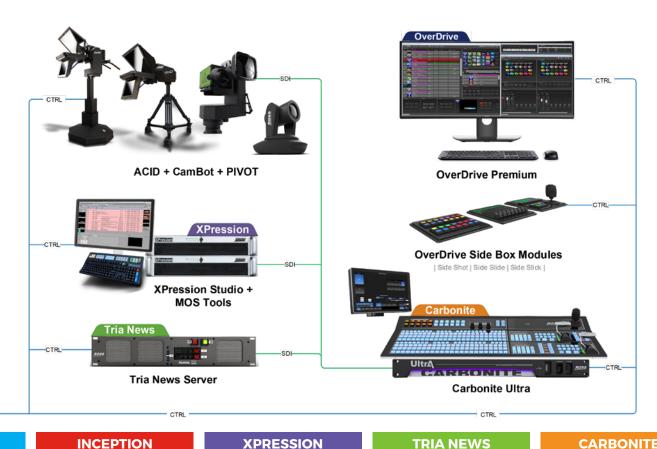

# **OVERDRIVE**

## **Automated Production Control**

- Control all devices for flawless production execution
- Full MOS support
- Control both Ross and 3<sup>rd</sup> party devices

# **STREAMLINE**

- **Asset Management System** Organize assets for graphics and for
- video production • Browser based - access everywhere
- Local and cloud hosted options available
- · Work Order Management available for Graphics workflows
- Placeholders available for Graphics and Production workflows
- Integrates with XPression, Tria News and Inception

# **News Computer System**

- Browser based interface
- · Story-centric workflow supported for digital content and MOS integrated linear productions
- Curate content from and publish content to digital and social media platforms
- · Integrates with teleprompters, XPression, Streamline, Tria News and OverDrive
- · Locally hosted or Cloud hosted options available

## **XPRESSION**

## **Real-time 3D Motion Graphics**

- · Designer friendly easily building complicated graphics
- Easy to use and operate
- Full MOS integration
- Software-defined to add channels and Integrates with SAN storage features as needed

# **TRIA NEWS**

## **News Playout Server** Multiple codec support

- MOS compliant when paired with Streamline
- 1 input and 4 outputs

## **CARBONITE**

#### **Production Switcher**

- Highly popular mid sized production switcher
- Easy to learn and operate
- · Big switcher power at a fraction of the price
- Robust hardware with multiple panel and frame options