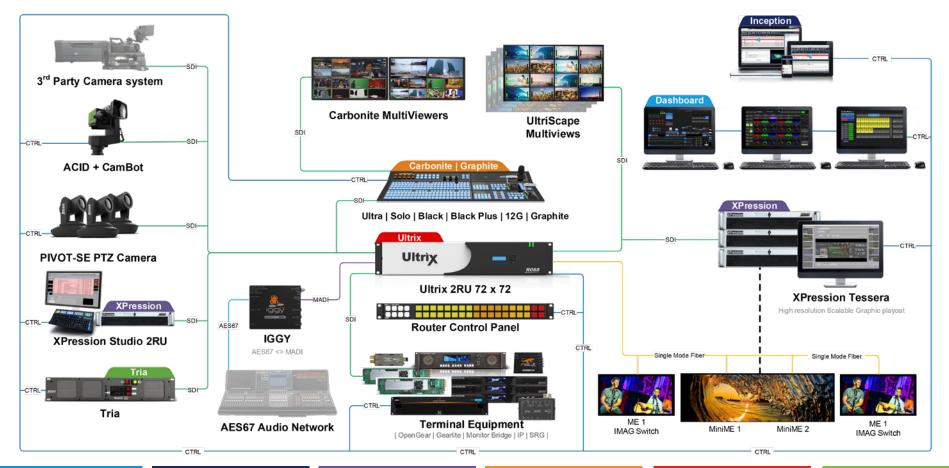

#### DASHBOARD

#### **INCEPTION LIVE**

#### Live Event Management System

- Facility Control System • Included Mac | PC | Linux Software • Control and monitor Ross products • Add more DashBoard stations to separate out operator positions • Custom panels for custom operation & workflow to minimize operators • Send RossTalk commands to DashBoard and use as a custom protocol translator
  - Local and cloud hosted options
    Manage live event rundowns with multi-user collaboration
    Messaging and alert notifications
    Publish to web and social
  - Search for user generated content on social media and push directly to onscreen graphics

### **XPRESSION**

**Real-time 3D Motion Graphics** 

Robust graphic & clip playback

Dynamic data driven graphics

Inception

DashBoard

Engines together

features as needed

including social media with Ross

Tessera licenses allows for large

canvases by linking multiple XPression

Software-defined to add channels and

RossTalk and native API integration to

### CARBONITE | GRAPHITE

DashBoard Control + RossTalk

Graphite All-In-One Production

• Real Switcher. Real Graphics. Real

of separate system components.

· Dedicated hardware with the reliability

Easy to learn and operate

Audio, Real Clip Server.

Big switcher features

System

#### Carbonite Production Switcher 16x - 144x UHD Routing Platform

• Powerful, state-of -the-art software defined routing platform

ULTRIX

- 1RU 5RU : 16x16 to 144x144
- 12G, 6G, 3G, HD or SD
- UltriScape: MultiViewers
- UltriSync: 3G Frame Syncs
   Add Fiber, HDMI, and MADI using SFP ports
- Up to 3072 x 3072 audio matrix • DashBoard control + RossTalk

### TRIA

- Production Server
  Lightning fast clip recalls
- Intuitive operations & file management
- 4-8 inputs and 4-8 outputs
  Native Video + Key Playout
  Simultaneous record & playback
- including time slip •Multiple codec support