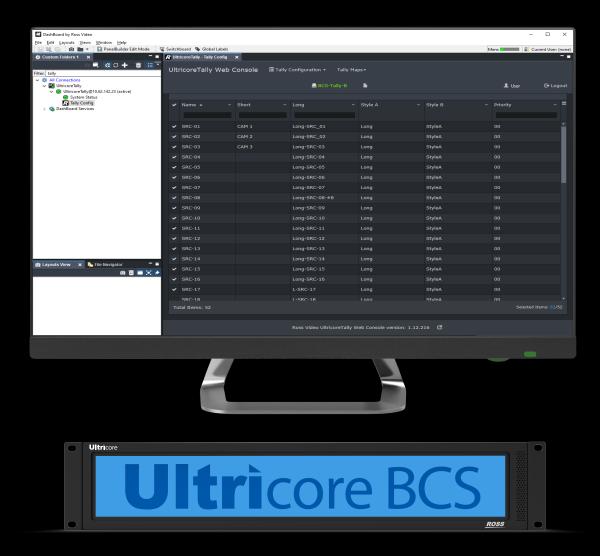

#### Customizable to your workflow

The Tally System Console allows easy centralized configuration and management of Ultricore Tally. Any number of tally configuration files can be saved and recalled to suit the needs of different productions or operator preferences. Flex all of Ultricore Tally's capabilities: Define connection models, configure tally activation via a multitude of GPIO devices and even create multiviewer widgets to indicate the status of non-video devices.

#### Flexible deployment

Ultricore Tally is a software license that adds powerful tally control functionality to Ultricore BCS, eliminating the need for additional hardware for those already using Ultricore BCS within their Ross Ultrix systems. It can also operate as a standalone tally control system, leveraging the processing power of the compact, energy-efficient, silent and easily deployable Ultricore BCS hardware. This flexibility allows for cost-effective deployment and seamless integration into any production environment.