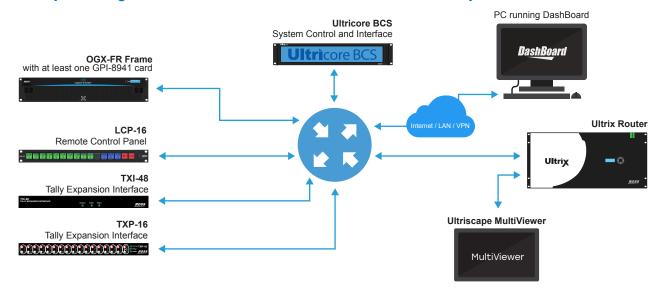

capabilities: Define connection models, configure tally activation via a multitude of GPIO devices and even create multiviewer widgets to indicate the status of non-video devices.



#### Flexible deployment

Ultricore Tally is a software license that adds powerful tally control functionality to Ultricore BCS, eliminating the need for additional hardware for those already using Ultricore BCS within their Ross Ultrix systems. It can also operate as a standalone tally control system, leveraging the processing power of the compact, energy-efficient, silent and easily deployable Ultricore BCS hardware. This flexibility allows for cost-effective deployment and seamless integration into any production environment.

### Example integration of Ultricore BCS with Ultricore Tally and Ross Devices.