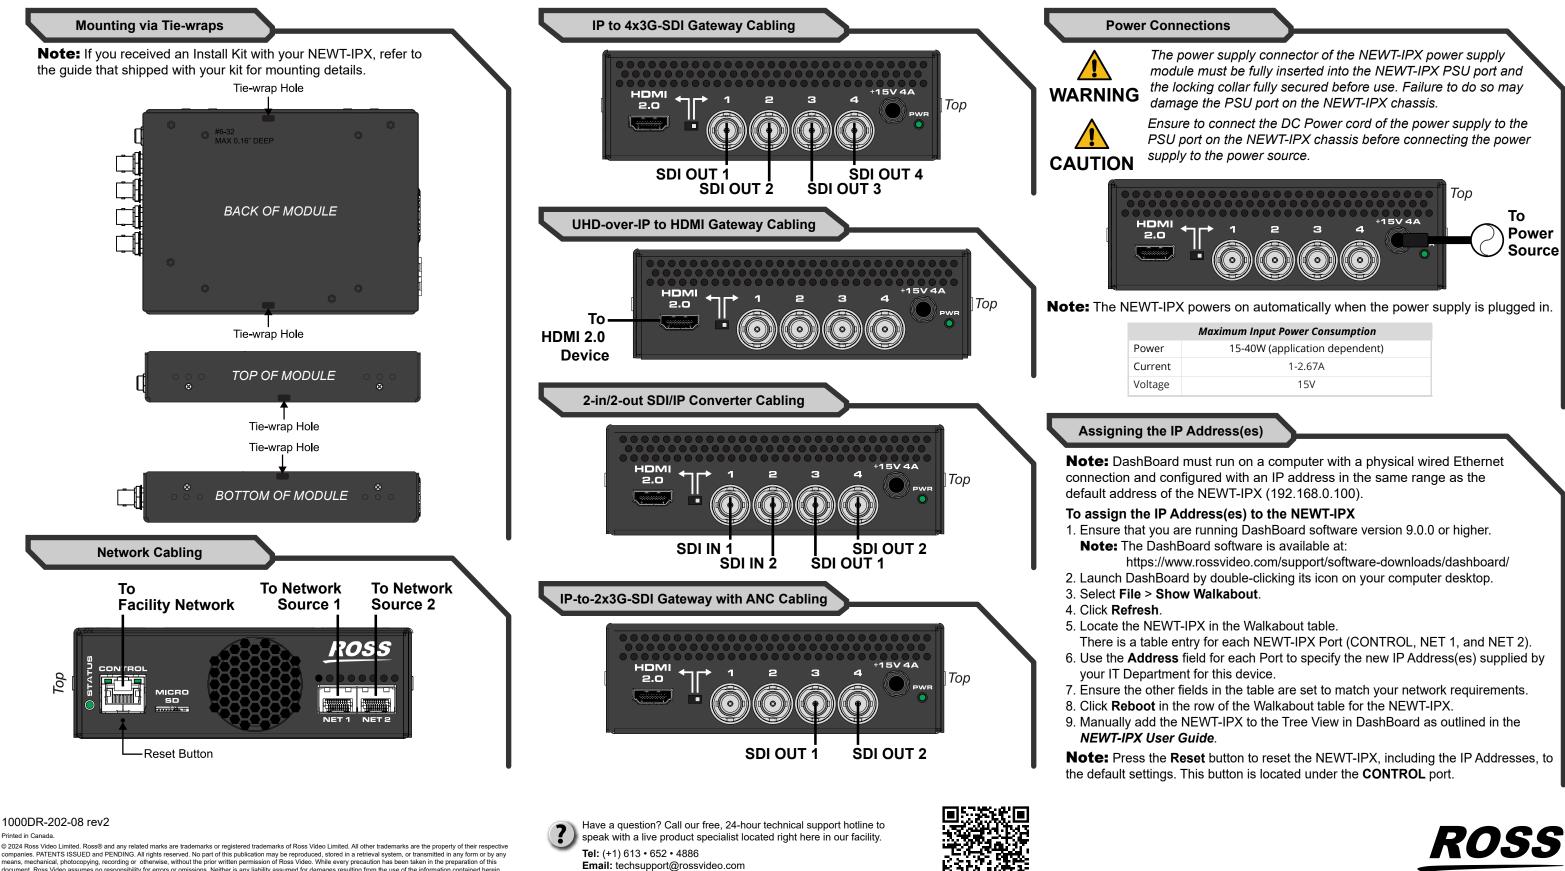

| Maximum Input Power Consumption |
|---------------------------------|
| 15-40W (application dependent)  |
| 1-2.67A                         |
| 15V                             |
|                                 |