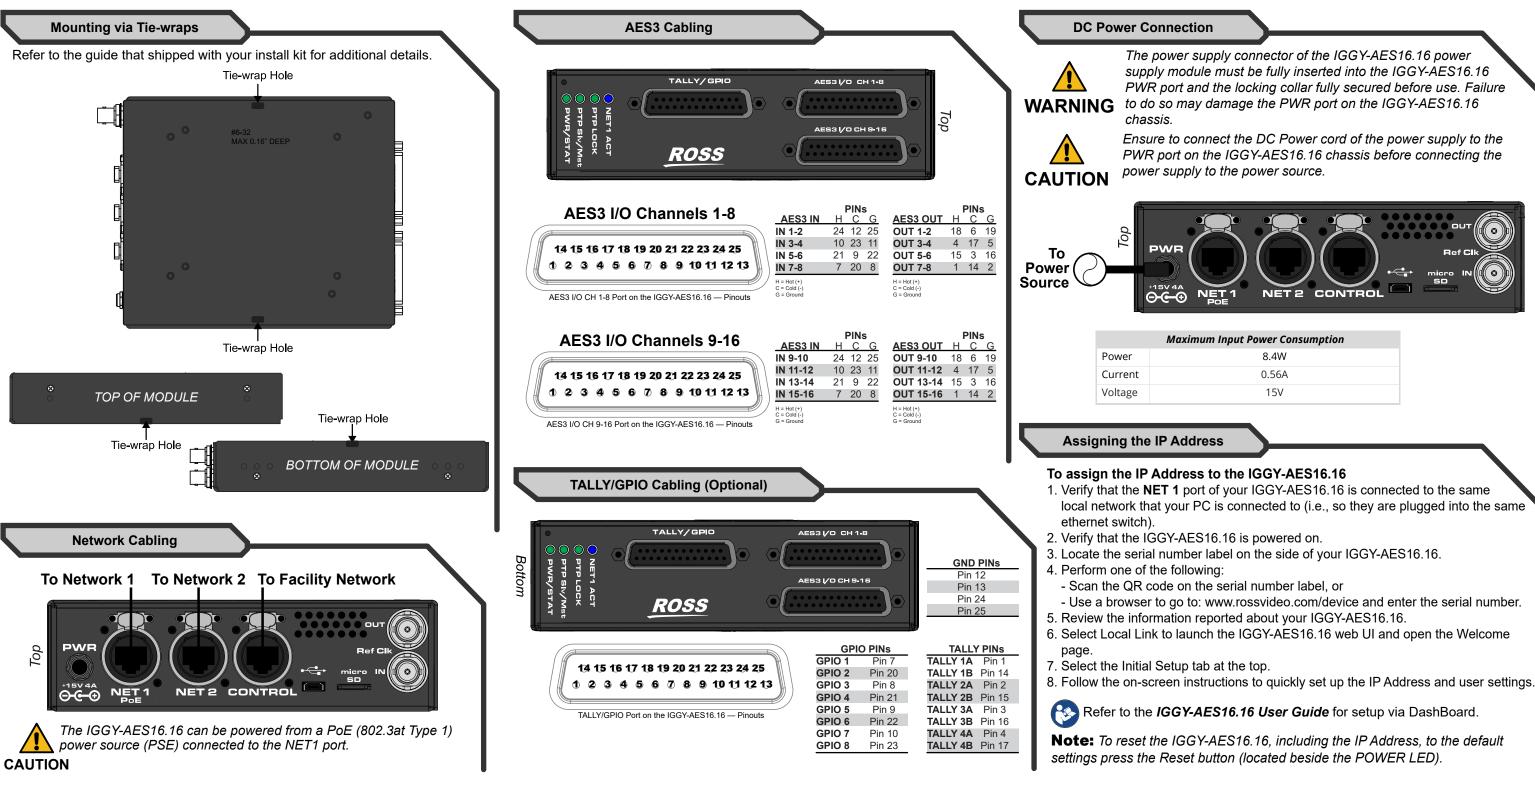

| Maximum Input Power Consumption |  |
|---------------------------------|--|
| 8.4W                            |  |
| 0.56A                           |  |
| 15V                             |  |
|                                 |  |