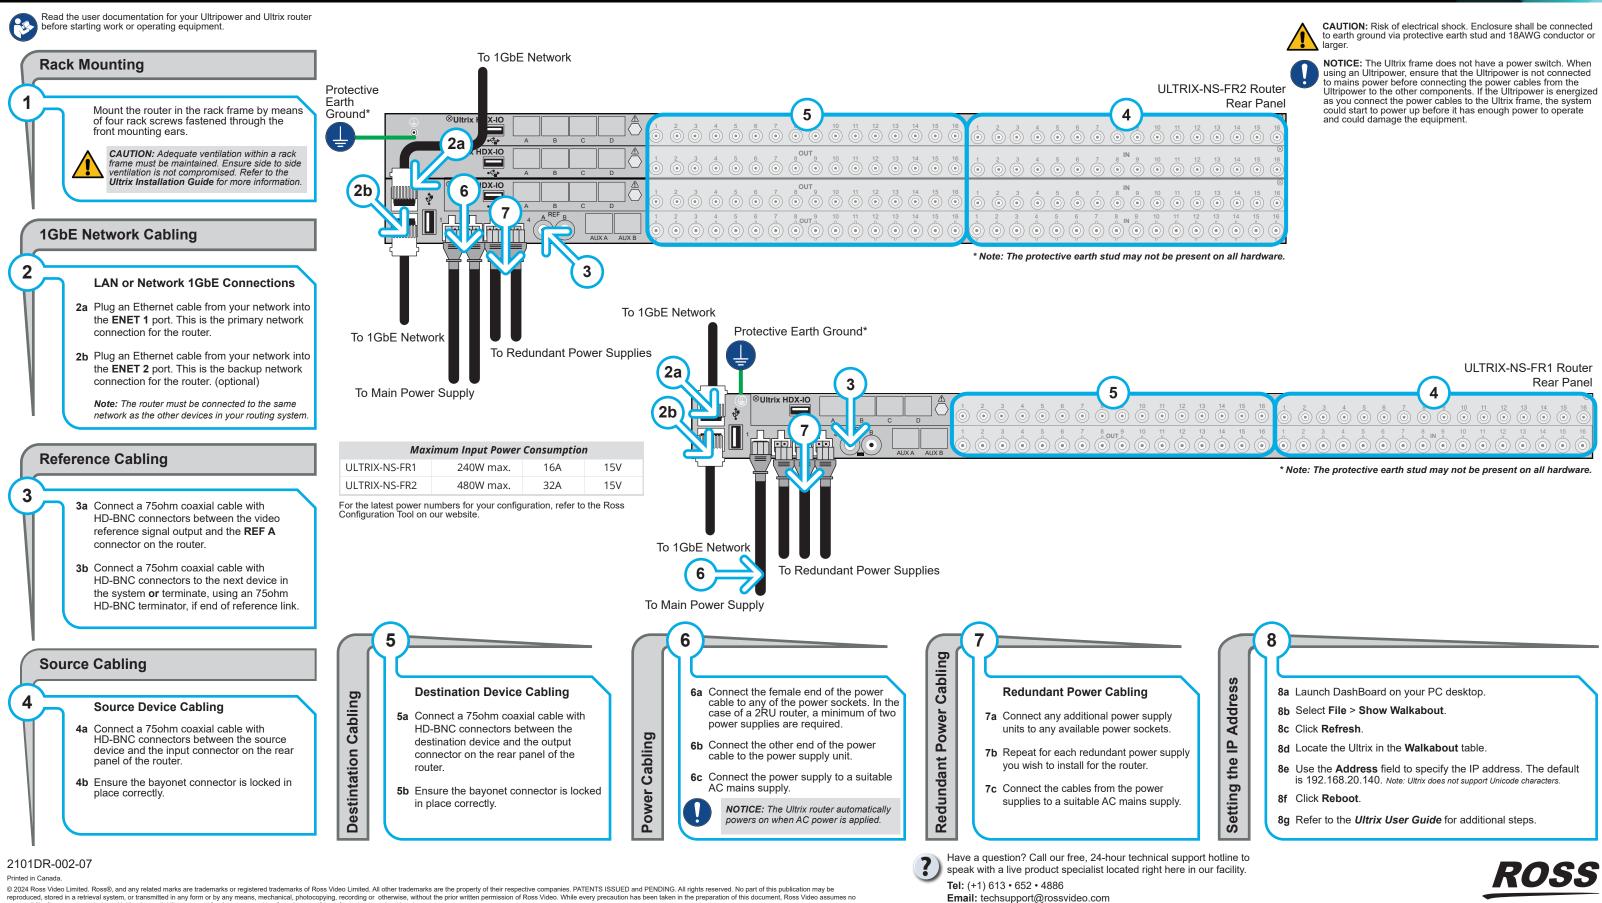

## Ultry

## Installing the ULTRIX-FR1 and ULTRIX-FR2





reproduced, stored in a retrieval system, or transmitted in any form or by any means, mechanical, photocopying, recording or otherwise, without the prior written permission of Ross Video. While every precaution has been taken in the preparation of this document, Ross Video assi responsibility for errors or omissions. Neither is any liability assumed for damages resulting from the use of the information contained herein.

Before you set up and operate your router, refer to the "Important Regulatory and Safety Notices to Service Personnel" document CAUTION that was included with your router. It is also recommended to refer to the Ultrix Installation Guide which is available from our