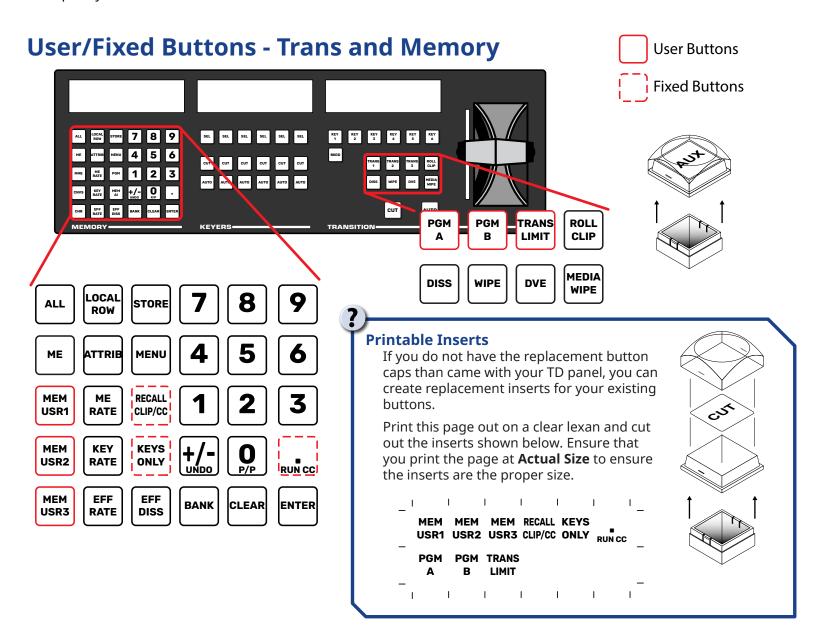

## **Acuity Inserts**

The User buttons in the Memory and Transition areas can be assigned to a number of different functions from the Personality menu. The assignments shown here are default values that allow you to easily access different switcher functions. The button caps to be replaced are shown in red and the replacement button cap is included in this kit.

The Fixed buttons in the Memory area are not user assignable but their functionality is different in an Acuity switcher. The button caps to be replaced are shown in dotted red and the replacement button cap is included in this kit.

Additional inserts can be found in the Documentation kit for your TouchDrive control panel. If an insert for the function you want to assign to a User button is not in the kit, you can download a template from the Ross website to print your own inserts.