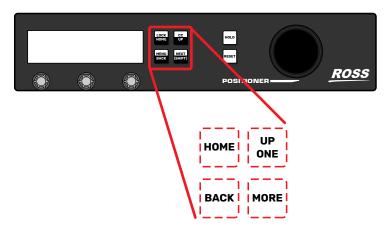

## **Acuity Inserts**

The Fixed buttons next to the 3-Knob menu are not user assignable but their functionality is different in an Acuity switcher. The button caps to be replaced are shown in dotted red and the replacement button cap is included in this kit.