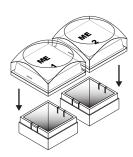

Remove both the AUX buttons.

Aligning the notches on the sides of the **ME** Cap Assembly to the tabs on the sides of the Switch Assembly, press the Cap Assembly down onto the Switch Assembly with a rolling motion until they click together.

Install both the **ME 1** and **ME 2** buttons.