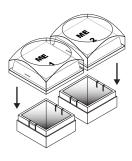

Remove both the AUX buttons.

Aligning the notches on the sides of the **ME** Cap Assembly to the tabs on the sides of the Switch Assembly, press the Cap Assembly down onto the Switch Assembly with a rolling motion until they click together.

Install both the **ME 1** and **ME 2** buttons.