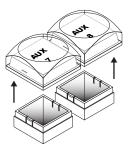

Locate the **ME 1** and **ME 2** buttons in the Documentation Kit that came with your Carbonite control panel.

Locate the last two **AUX** buttons on your Carbonite control panel.

Remove the **AUX** Cap Assembly from the Switch Assembly by grasping it firmly and pulling away from the control panel surface.

Remove both the AUX buttons.

Aligning the notches on the sides of the **ME** Cap Assembly to the tabs on the sides of the Switch Assembly, press the Cap Assembly down onto the Switch Assembly with a rolling motion until they click together.