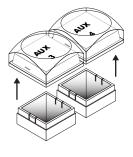

Locate the **ME 1** and **ME 2** buttons in the Documentation Kit that came with your Carbonite control panel.

Locate the last two **AUX** buttons on your Carbonite control panel.

Remove the **AUX** Cap Assembly from the Switch Assembly by grasping it firmly and pulling away from the control panel surface.

Remove both the AUX buttons.

Aligning the notches on the sides of the **ME** Cap Assembly to the tabs on the sides of the Switch Assembly, press the Cap Assembly down onto the Switch Assembly with a rolling motion until they click together.