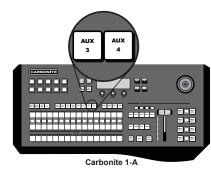

## 1 ME to 2 ME Upgrade

The 1 ME to 2 ME Upgrade option allows you to access two MEs from your Carbonite 1M or Carbonite 1-A control panel. The ME 1 and ME 2 buttons replace the last two AUX buttons on your control panel.

Locate the **ME 1** and **ME 2** buttons in the Documentation Kit that came with your Carbonite control panel.

Locate the last two **AUX** buttons on your Carbonite control panel.

Remove the **AUX** Cap Assembly from the Switch Assembly by grasping it firmly and pulling away from the control panel surface.