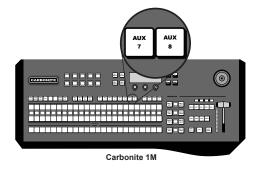

## 1 ME to 2 ME Upgrade

The 1 ME to 2 ME Upgrade option allows you to access two MEs from your Carbonite 1M or Carbonite 1-A control panel. The ME 1 and ME 2 buttons replace the last two AUX buttons on your control panel.

Locate the **ME 1** and **ME 2** buttons in the Documentation Kit that came with your Carbonite control panel.

Locate the last two **AUX** buttons on your Carbonite control panel.

Remove the **AUX** Cap Assembly from the Switch Assembly by grasping it firmly and pulling away from the control panel surface.