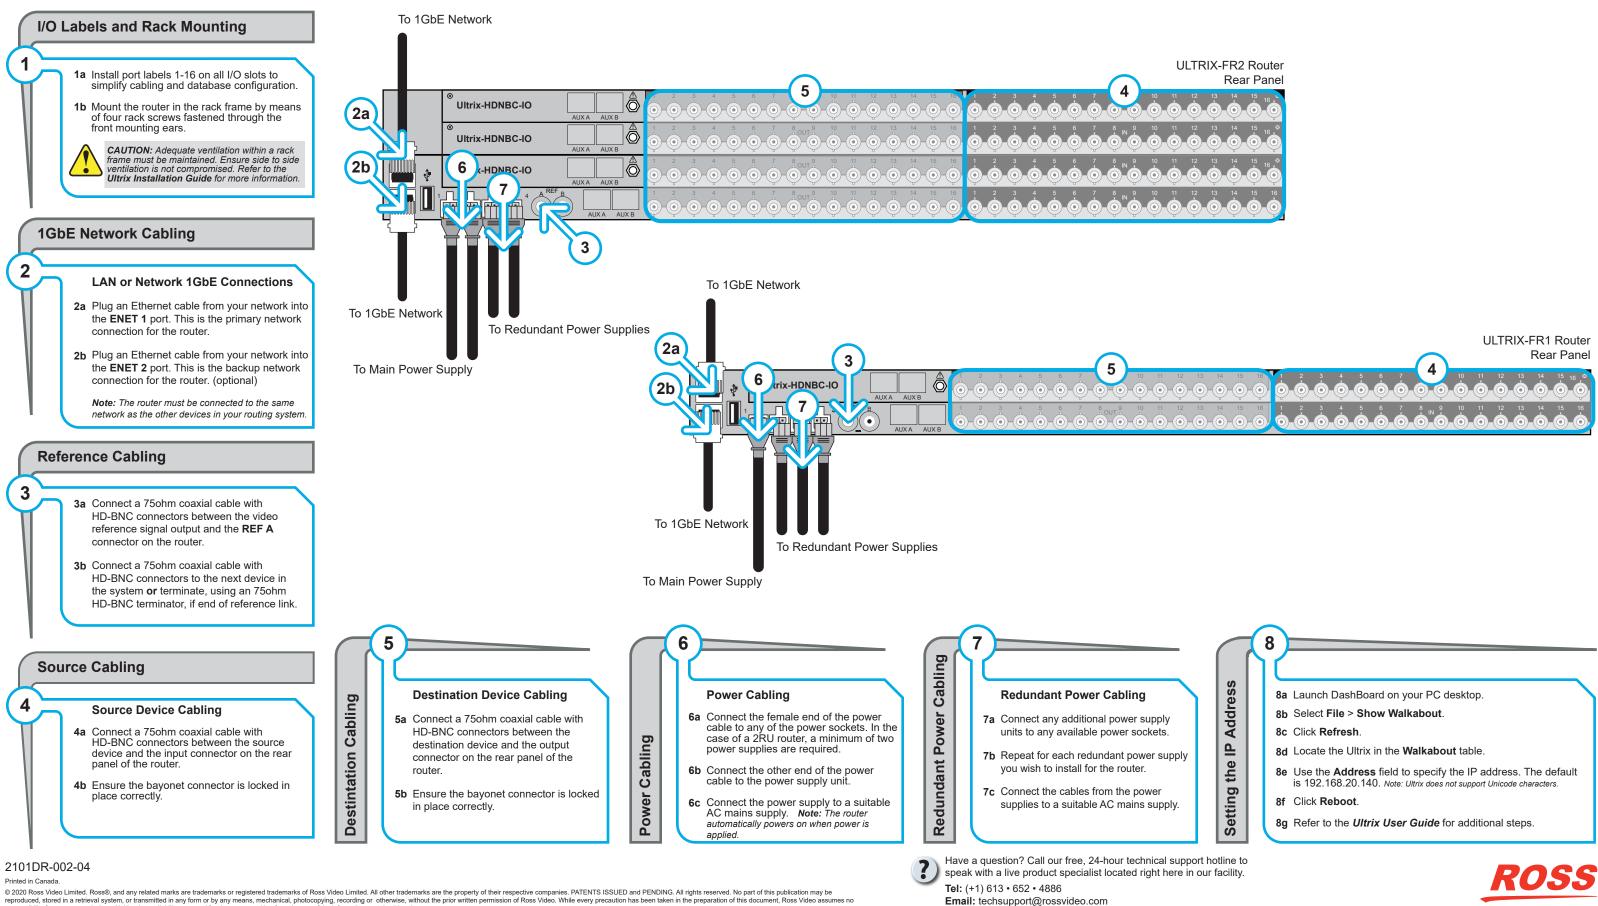

## Installing and Cabling the Ultrix Router

Before you set up and operate your router, refer to the "Important Regulatory and Safety Notices to Service Personnel" document that was included with your router. It is also recommended to refer CAUTION to the Ultrix Installation Guide which is available for download from our website.