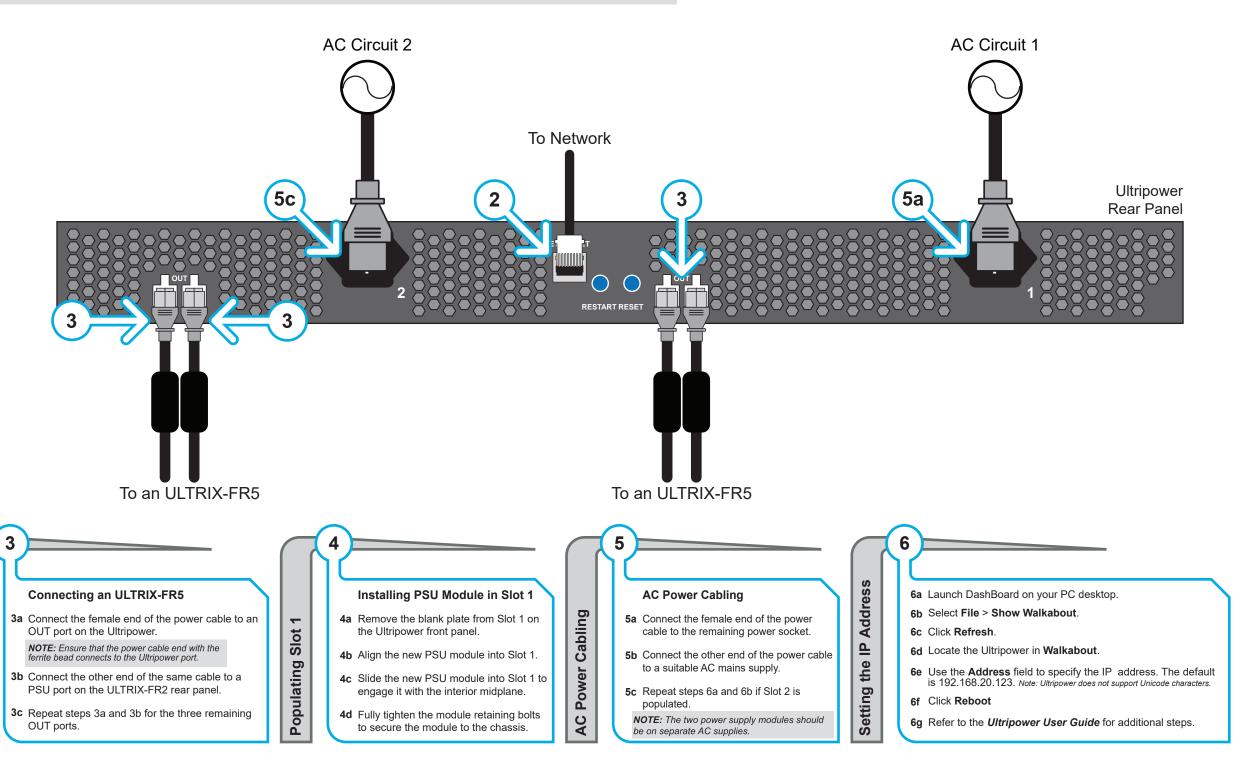

## Installing with an ULTRIX-FR5

Before you set up and operate your unit, see the "Important Regulatory and Safety Notices to Service Personnel" document that was included with your unit. The Ultripower User Guide and **CAUTION** Ultrix User Guide are available from our website.

When using an Ultripower with an ULTRIX-FR5, the ULTRIX-FR5 must run Ultrix software version 3.43 or higher.

Email: techsupport@rossvideo.com