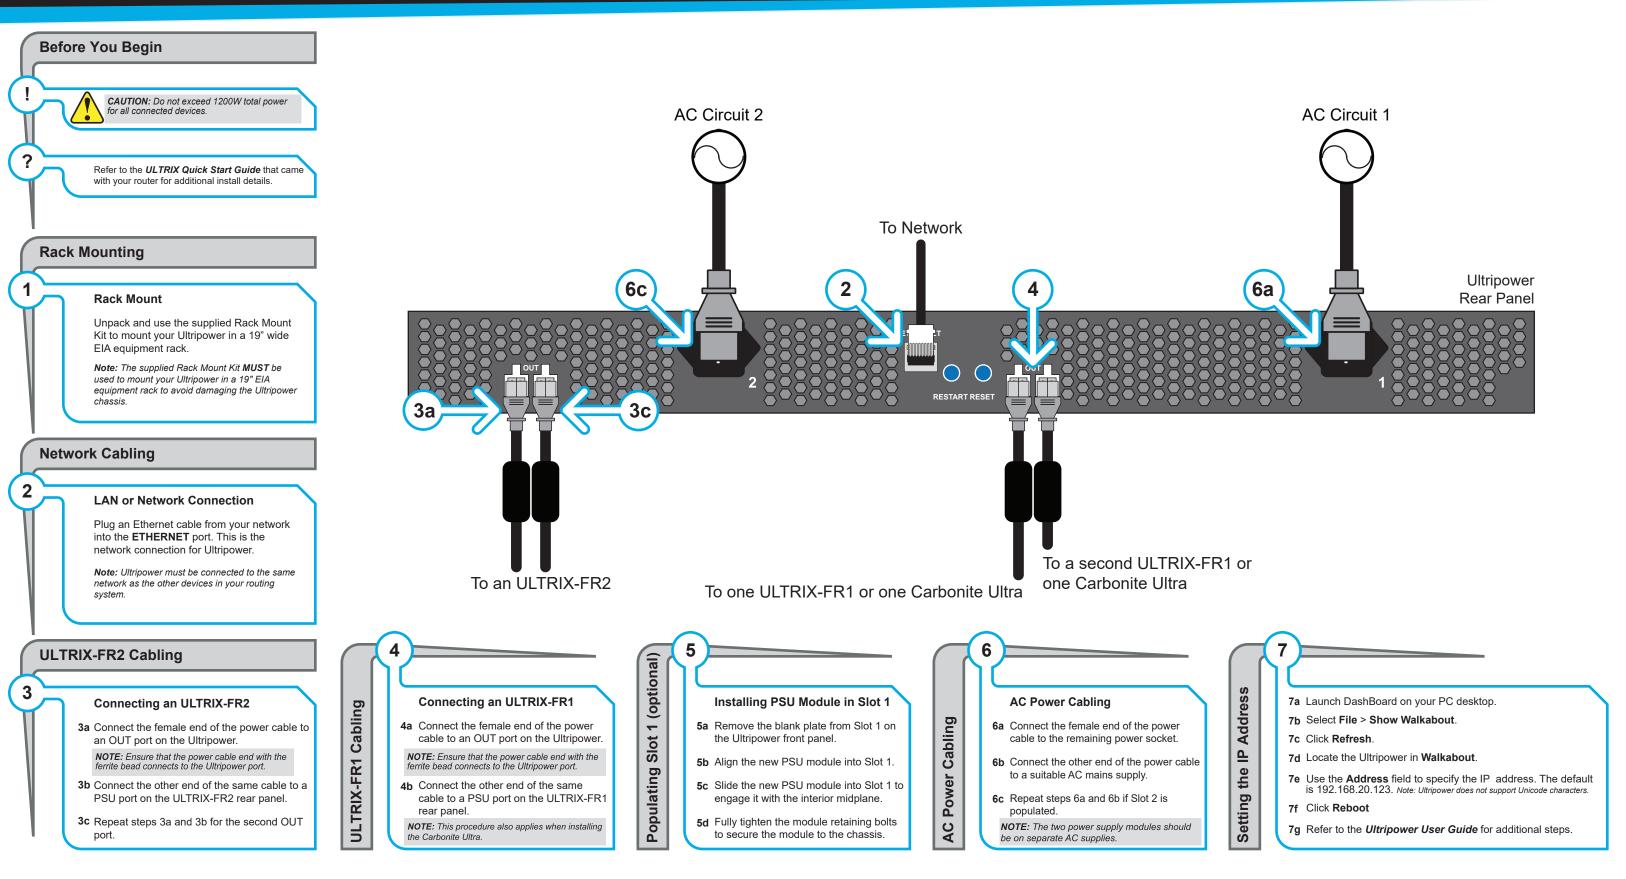

## **Ultripower** Installing with an ULTRIX-FR1 or ULTRIX-FR2

Before you set up and operate your unit, see the "Important Regulatory and Safety Notices to Service Personnel" document that was included with your unit. The Ultripower User Guide and **CAUTION** *Ultrix User Guide* are available from our website.