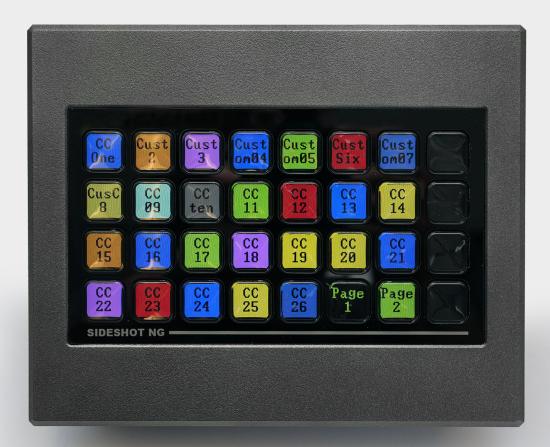

## SideShot-NG

SideShot-NG is the next-generation shotbox module inside a standalone SideBox control panel that connects to Acuity Production Switchers.

The SideShot module offers 32 multi-colored, user-configured LCD buttons that can be mapped with features found in OverDrive and the production switcher.

With SideShot-NG, the operator can easily manage Rundowns, CustomControls, QuickRecalls, and external production devices while bringing late-breaking stories and 'on-the-fly' events to air quickly and error-free.

## **Features**

- Familiar operations with 4 more LCD buttons
- Implements the same Processing Computer found in TouchDrive Panels
- 32 buttons with full LCD background display for vibrant colours
- New features and functionality to be deployed with Acuity and Ultrix Acuity software releases