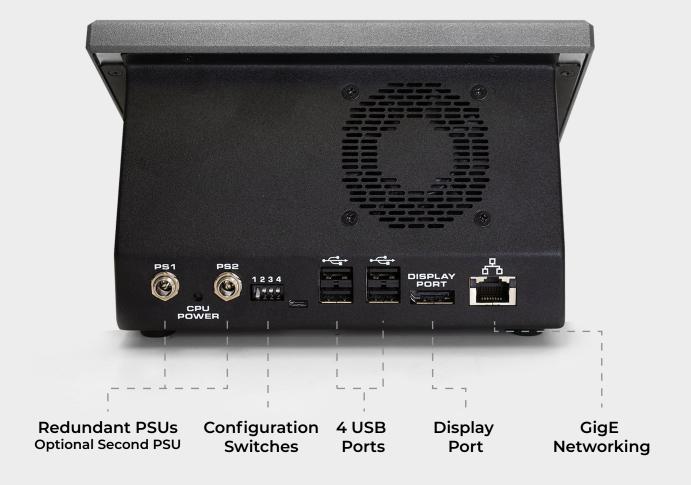

## **Specifications**

- · Multiple mounting options
- · On desk with sturdy rubber feet
- In desk with 3 selectable angles and secure clamps
- MultiCore Processor running on Linux
- Based on the TouchDrive Panel CPU
- Redundant PSUs and optional second PSU
- · 4 USB ports and 1 display port
- GigE Networking