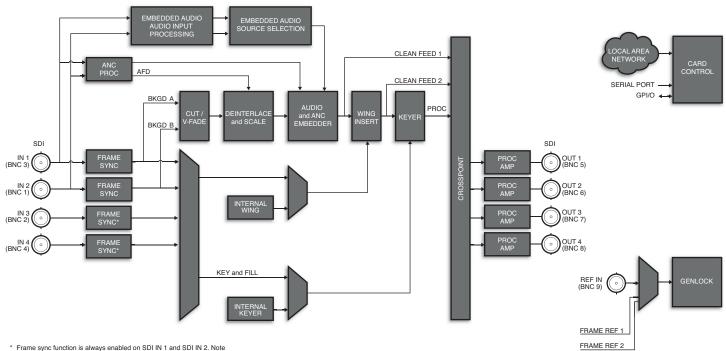

#### The UDC-8625A Format Converter

A feature rich 3G / HD / SD SDI converter that supports all traditional formats including 1080p, 1080i, 720p, 480i, and 576i. Audio and video synchronization is combined with a signal processor, offering full control of the 16 channels of audio, with gain, invert, shuffle and sample rate conversion. Video processing offers adjustment for luma / chroma gain plus black offset with metadata processing including AFD processing and insertion. Pillar bar / letter box (wings) insertion can be achieved with the external fill signal or internally from the logo inserter. ARC configurations can be saved and recalled via GPI or DashBoard. A/B inputs can be configured to V-fade or operate in an auto fail-safe mode selecting the secondary input on failure / absence of the primary input.

### The UDC-8625A Keyer

The UDC-8625A can be operated as a keyer using the external key / fill inputs to key overtop of the PGM input. The operation can be extended to allow for mixing of the background with V-fade transitions behind the keyer by using the second background input.

#### The UDC-8625A Logo Inserter

The UDC-8625A offers internal 2Gb storage for logo insertion supporting static and animated playout with support for TGA, GIF, PNG, BMP and JPG file formats.

#### The UDC-8625A A/B Mixer

For downstream signal mixing the UDC-8625A offers a full audio / video mixing engine that can be configured to perform Fade-Fade, Take-Fade, or Fade-Take transitions with selectable rate control.

## Control

The UDC-8625A offers complete remote control and monitoring via the DashBoard control system. Automation support is offered via RS-422 serial control and / or GPI combined with direct Ethernet connectivity for media transfer.

# **Key Features**

- Up / down / cross, ARC conversion of all traditional formats 1080p, 1080i, 720p, 480i, 576i
- Audio / video frame sync with processing
  - Audio 16 channel embedded processor: gain, invert, shuffle, sample rate conversion
  - Video luma / chroma gain and black offset
  - Metadata with AFD processing and insertion
- Primary / secondary fail-safe input with auto-changeover
- Internal or external pillar bar / letter box graphic insertion
- Ability to create and recall ARC configuration profiles
- Keying with external key / fill inputs
- Logo insertion with 2Gb animation store supporting TGA, GIF, PNG, BMP and JPG
- A/B background mixing with Fade-Fade, Take-Fade, Fade-Take
- Automation control via serial RS-422 and / or GPI
- Dedicated Ethernet port for media transfer
- 5-year transferable warranty