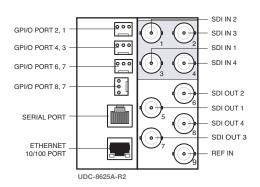

# 3G / HD / SD SDI Multi-Function Format Converter

A multi-function solution for Up / Down / Cross, ARC Conversion, Keying, Logo Insertion, A/B Mixing, all with audio video processing, timing, and synchronization.



<sup>\*</sup> Frame sync function is always enabled on SDI IN 1 and SDI IN 2. Note that SDI IN 3 and SDI 4 are limited to line sync when the output is 3G.





#### The UDC-8625A Format Converter

A feature rich 3G / HD / SD SDI converter that supports all traditional formats including 1080p, 1080i, 720p, 480i, and 576i. Audio and video synchronization is combined with a signal processor, offering full control of the 16 channels of audio, with gain, invert, shuffle and sample rate conversion. Video processing offers adjustment for luma / chroma gain plus black offset with metadata processing including AFD processing and insertion. Pillar bar / letter box (wings) insertion can be achieved with the external fill signal or internally from the logo inserter. ARC configurations can be saved and recalled via GPI or DashBoard. A/B inputs can be configured to V-fade or operate in an auto fail-safe mode selecting the secondary input on failure / absen